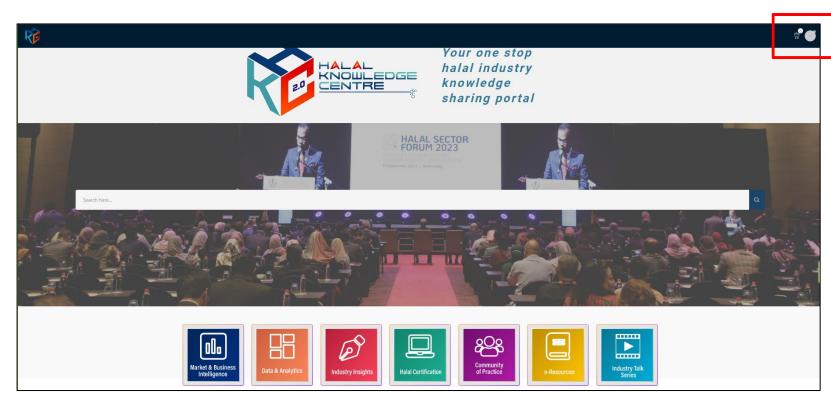

# 4. Successful HKC Account Activation

- a. Action by : Participant
- b. Expected Result :
  - Main page appear
  - Member may browse profile on top-right

|  | User Guide                     | User Guide                    |  |
|--|--------------------------------|-------------------------------|--|
|  | Doc Ref : UG-HKC.Membership.02 | Version: 2.0<br>Printed Date: |  |
|  |                                | Page No : 5 of 10             |  |