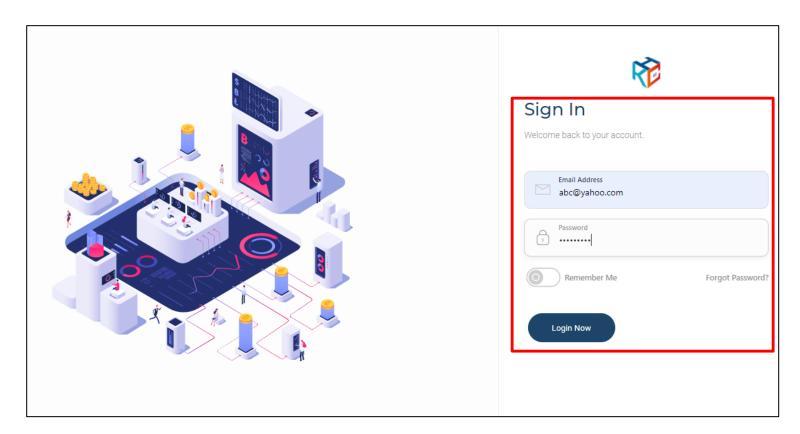

- 3. Activation HKC Account
  - a. Action by : Participant
  - b. Instruction : Received HKC account activation email, please click the link to activate your HKC account and Log in to activate
  - c. Expected Result :