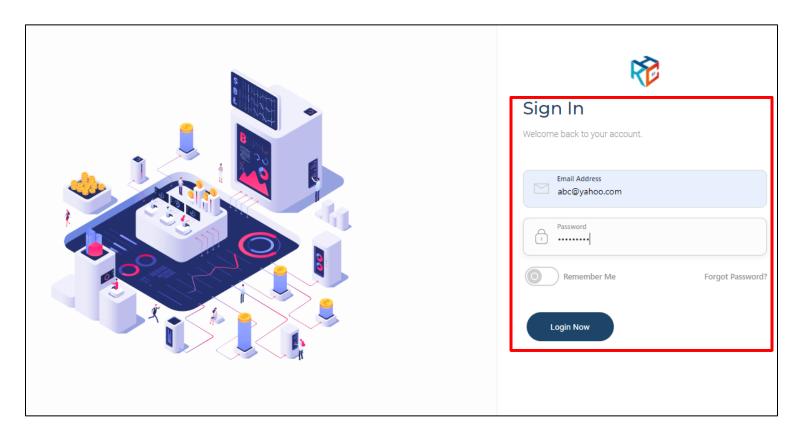

- 8. Activation HKC Account
  - a. Action by : Participant
  - b. Instruction : Received HKC account activation email, please click the link to activate your HKC account and Log in to activate
  - c. Expected Result :