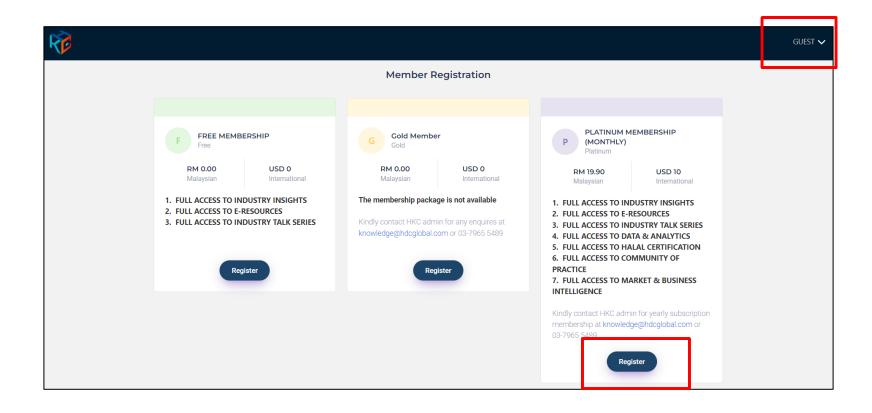

- 1. Registration for HKC Free Member Sign Up
  - a. Action by : Participant
  - b. Instruction : Click GUEST, choose sign up and click register button for free membership.
  - c. Expected Result :

|                                                                                                                            | Member Registration                                                                                                                            | l                                                                                                                                                                                                                                                                                                                                               |
|----------------------------------------------------------------------------------------------------------------------------|------------------------------------------------------------------------------------------------------------------------------------------------|-------------------------------------------------------------------------------------------------------------------------------------------------------------------------------------------------------------------------------------------------------------------------------------------------------------------------------------------------|
|                                                                                                                            |                                                                                                                                                |                                                                                                                                                                                                                                                                                                                                                 |
| F FREE MEMBERSHIP<br>Free                                                                                                  | G Cold Member<br>Gold                                                                                                                          | P PLATINUM MEMBERSHIP<br>(MONTHLY)<br>Platinum                                                                                                                                                                                                                                                                                                  |
| RM 0.00USD 0MalaysianInternational                                                                                         | RM 0.00 USD 0<br>Malaysian International                                                                                                       | RM 19.90 USD 10<br>Malaysian International                                                                                                                                                                                                                                                                                                      |
| 1. FULL ACCESS TO INDUSTRY INSIGHTS<br>2. FULL ACCESS TO E-RESOURCES<br>3. FULL ACCESS TO INDUSTRY TALK SERIES<br>Register | The membership package is not available<br>Kindly contact HKC admin for any enquires at<br>knowledge@hdcglobal.com or 03-7965 5489<br>Register | <ol> <li>FULL ACCESS TO INDUSTRY INSIGHTS</li> <li>FULL ACCESS TO E-RESOURCES</li> <li>FULL ACCESS TO INDUSTRY TALK SERIES</li> <li>FULL ACCESS TO DATA &amp; ANALYTICS</li> <li>FULL ACCESS TO HALAL CERTIFICATION</li> <li>FULL ACCESS TO COMMUNITY OF<br/>PRACTICE</li> <li>FULL ACCESS TO MARKET &amp; BUSINESS<br/>INTELLIGENCE</li> </ol> |
|                                                                                                                            |                                                                                                                                                | Kindly contact HKC admin for yearly subscription<br>membership at knowledge@hdcglobal.com or<br>03-7965 5489<br>Register                                                                                                                                                                                                                        |