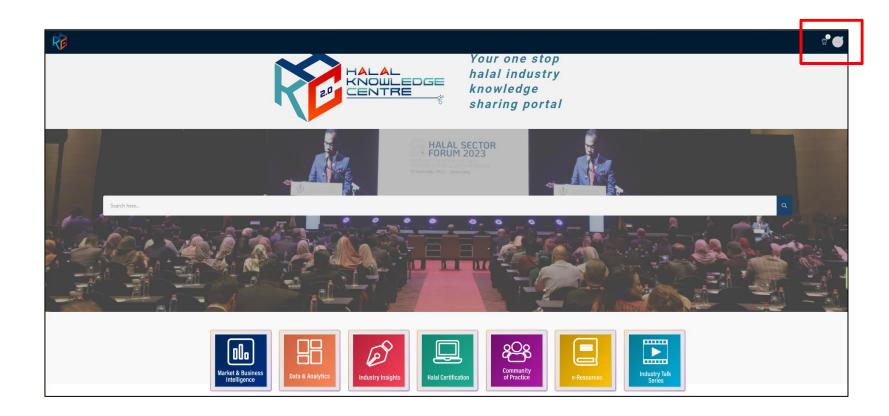

# 4. Successful HKC Account Activation

- a. Action by : Participant
- b. Expected Result :
  - Main page appear
  - Member may browse profile on top-right

|  | User Guide                     | User Guide                    |  |
|--|--------------------------------|-------------------------------|--|
|  | Doc Ref : UG-HKC.Membership.02 | Version: 2.0<br>Printed Date: |  |
|  |                                | Page No : 5 of 10             |  |